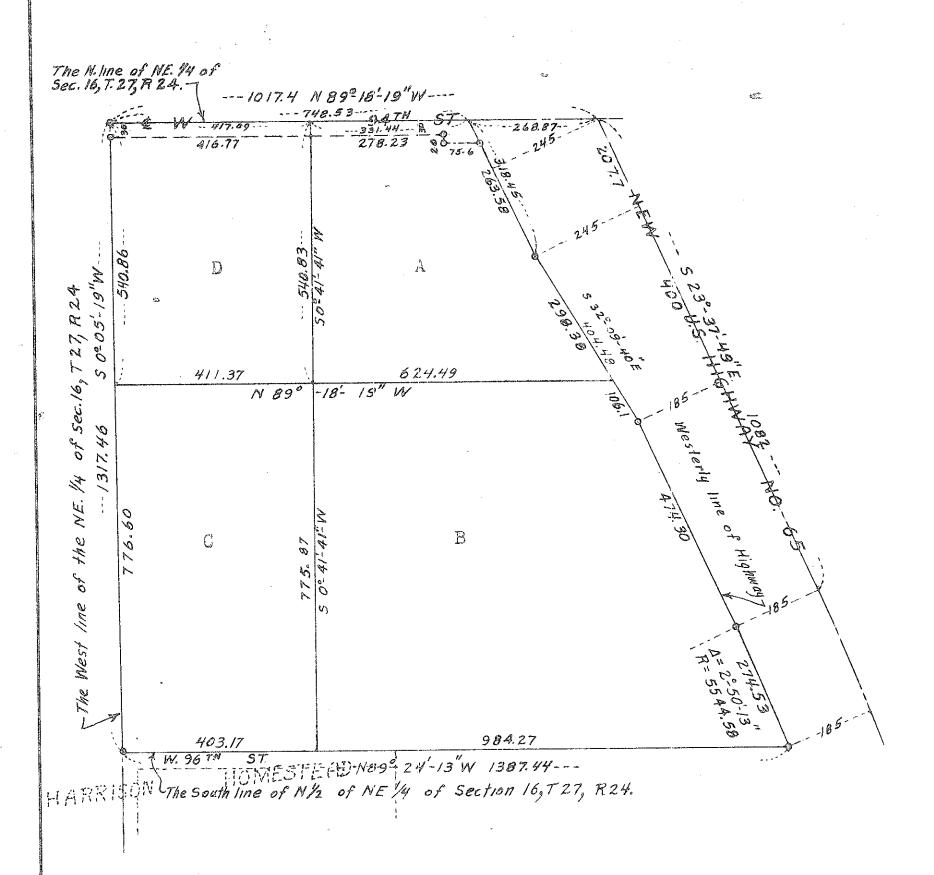

REGISTERED LAND SURVEY NO. 796
HENNEPIN COUNTY, MINNESOTA

I hereby certify that in accordance with the provisions of Chapter 508, Minnesota Statutes of 1949 as amended, I have surveyed the following described tract of land in the County of Hennepin, State of Minnesota, to wit: that part of the North half  $(N\frac{1}{2})$  of the Northeast quarter  $(NE\frac{1}{2})$  of Section 16, Township twenty seven (T.27), Range twenty four (R.24) lying Westerly from New U.S. Highway Number Sixty five (65),

That the survey shown hereon is a correct delineation

of said survey.

Registered Land Surveyor, Minnesota registration number 2055

NORTH

Dated this \_\_\_\_day of September A.D.1958.

SCALE 1"-200'

Note: • denotes iron monument.

Bearings are assumed