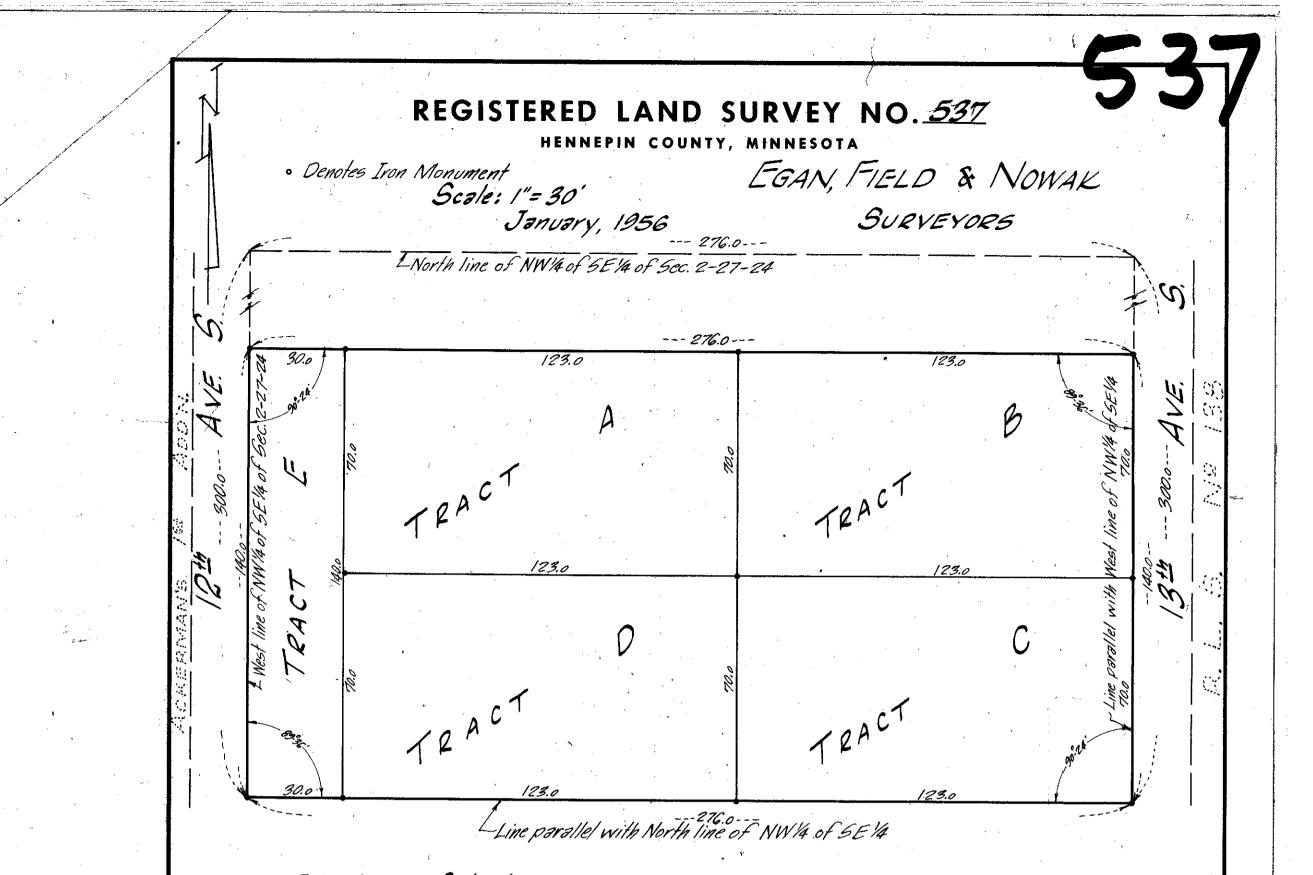

I hereby certify that in accordance with the provisions of Chapter 508, Minnesota Statutes of 1949, as amended, I have surveyed the following described tract of land in the County of Hennepin and State of Minnesota to wit:-The South 140 feet of that part of the NW14 of the SE14 of Section 2, Town-

The South 140 feet of that part of the NW14 of the SE14 of Section 2, Township 27, Range 24, described as follows: Beginning at the Northwest corner of said Tract; thence East along the North line of said Tract a distance of 276 feet; thence South parallel with the West line of said Tract a distance of 300 feet; thence West parallel with the North line of said Tract a distance of 276 feet to the West line of said Tract; thence North along said West line to the point of beginning.