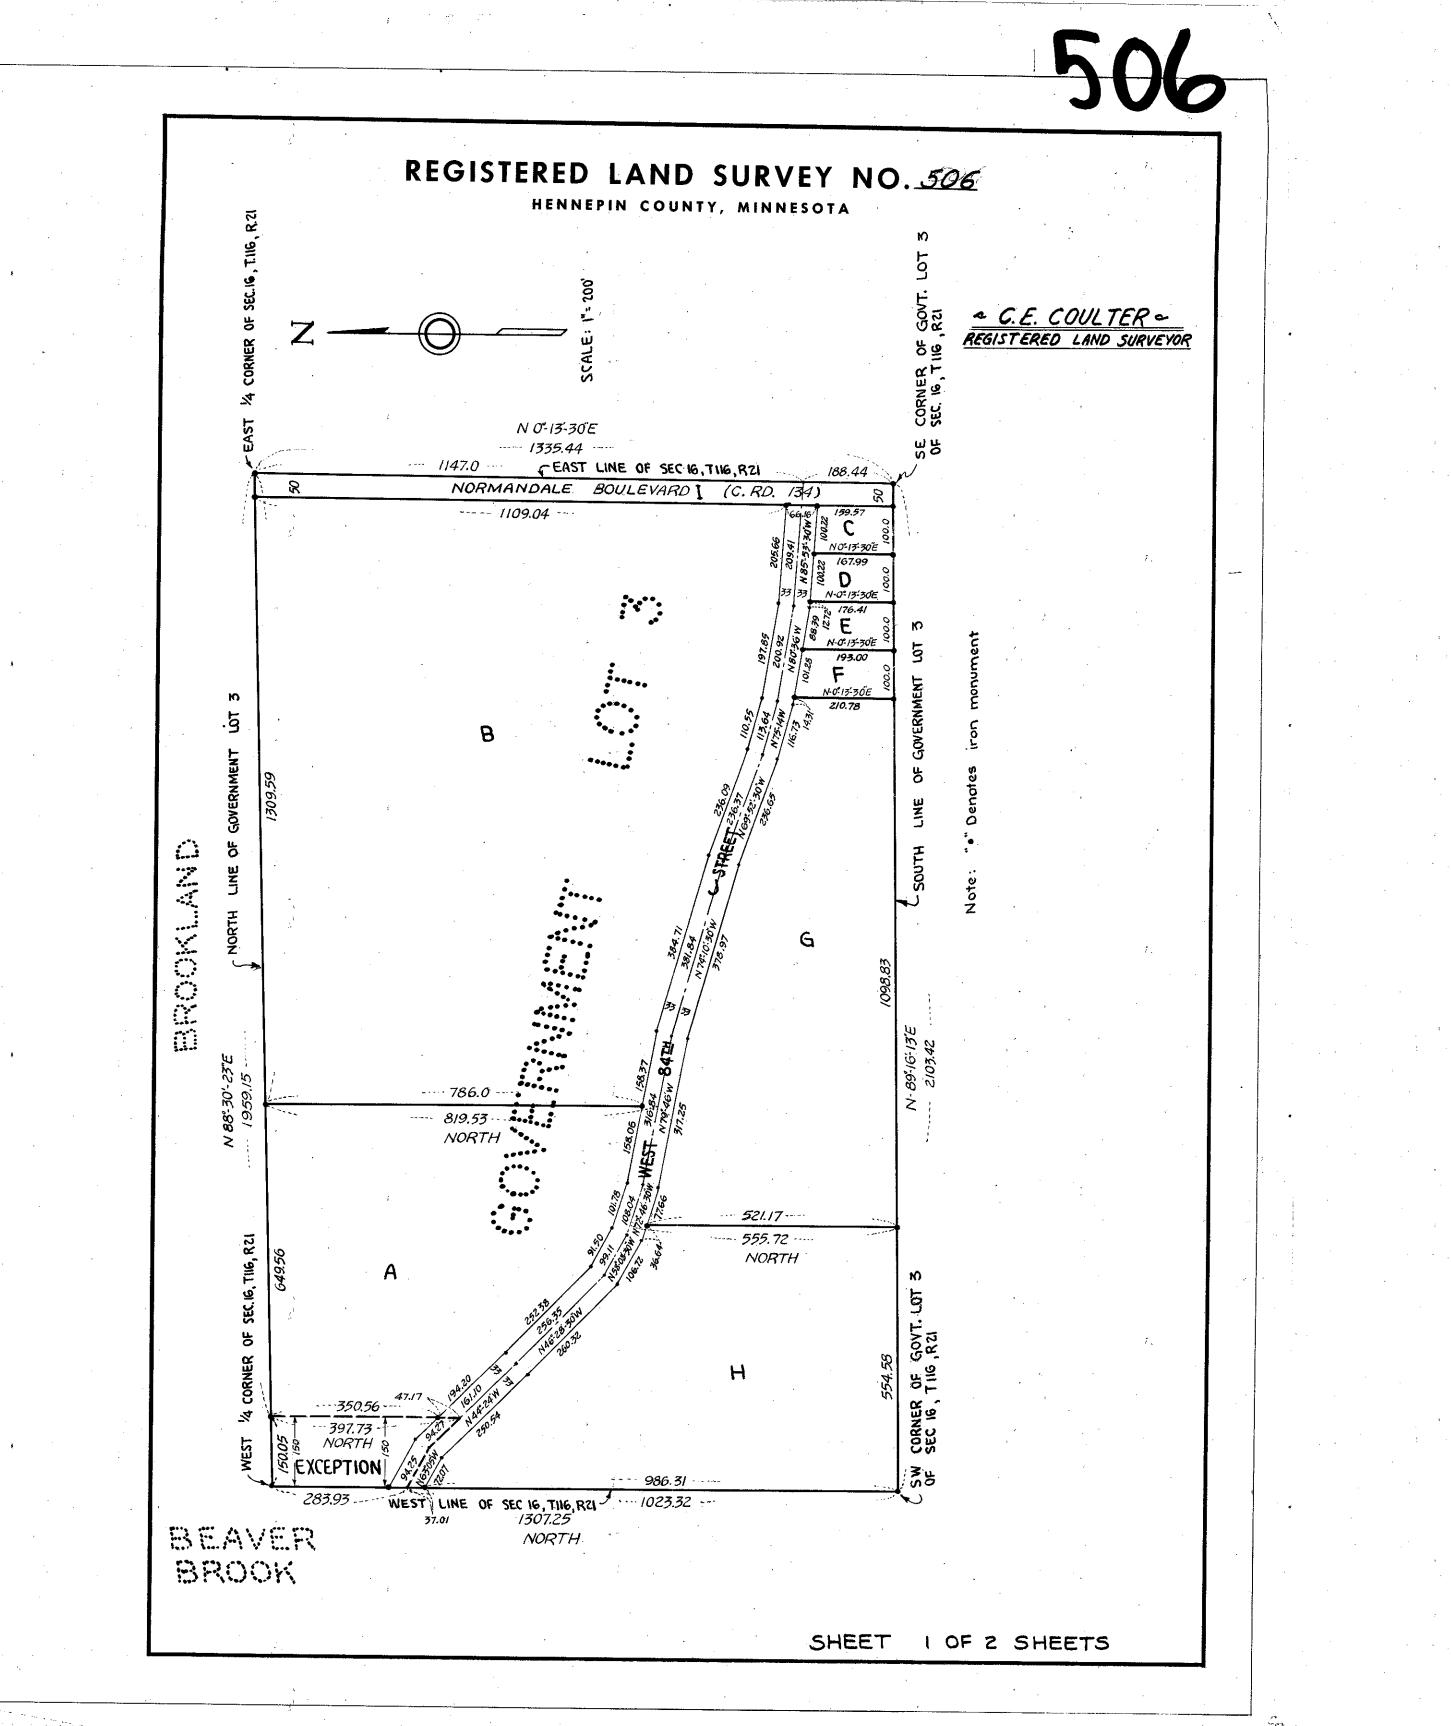

## **REGISTERED LAND SURVEY NO.** 506

HENNEPIN COUNTY, MINNESOTA

I hereby certify that in accordance with the provisions of Chapter 508, Minnesota Statutes of 1949, as amended I have surveyed the following described tract of land situate in the County of Hennepin, State of Minnesota, to wit: All of Government Lot Three (3) of Section Sixteen (16), Township One Hundred Sixteen (116), Range Twenty-One (21), except that part of the West One Hundred Fifty (150) feet thereof lying North of the centerline of West Eighty-fourth (84<sup>th</sup>) Street. That the survey shown herein is a correct delineation of said survey as surveyed by me the <u>2<sup>mp</sup></u> day of <u>November</u> 1955 A.D.

Dated this 200 day of November 1955 A.D.

<u>C. E. Coulter</u> REGISTERED LAND SURVEYOR- MINNESOTA REG. Nº 2584

SHEET 2 OF 2 SHEETS