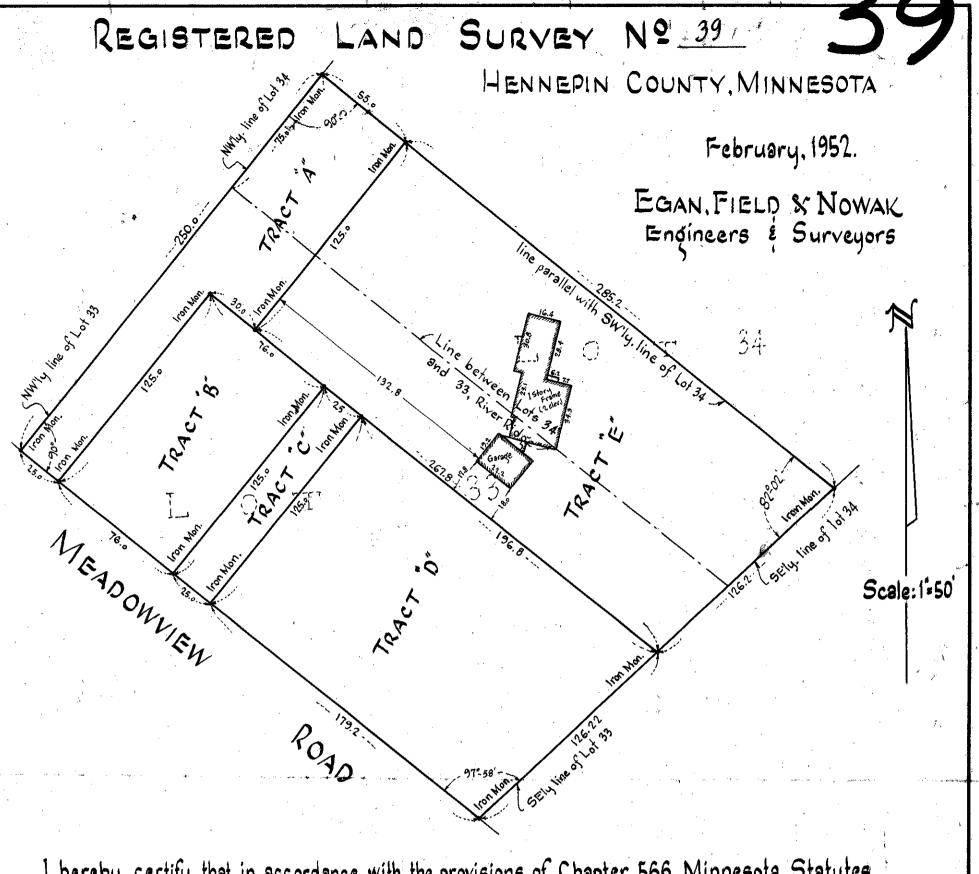

I hereby certify that in accordance with the provisions of Chapter 566 Minnesota Statutes of 1949. as amended. I have surveyed the following described tracts of land in the County of Hennepin and State of Minnesota towis: All of Lot 33 and that part of Lot 34, described as follows: Commencing at the most Westerly corner of Lot 34; thence Northeasterly along the Northwesterly line of said lot 75 feet; thence Southeasterly line of said lot; thence Southwesterly line of said lot to the Southwesterly line of said lot to the most Southerly corner of said lot: thence Northwesterly along the Southwesterly line of said lot to the point of beginning, that the survey shown hereon is a correct delineation of said survey.